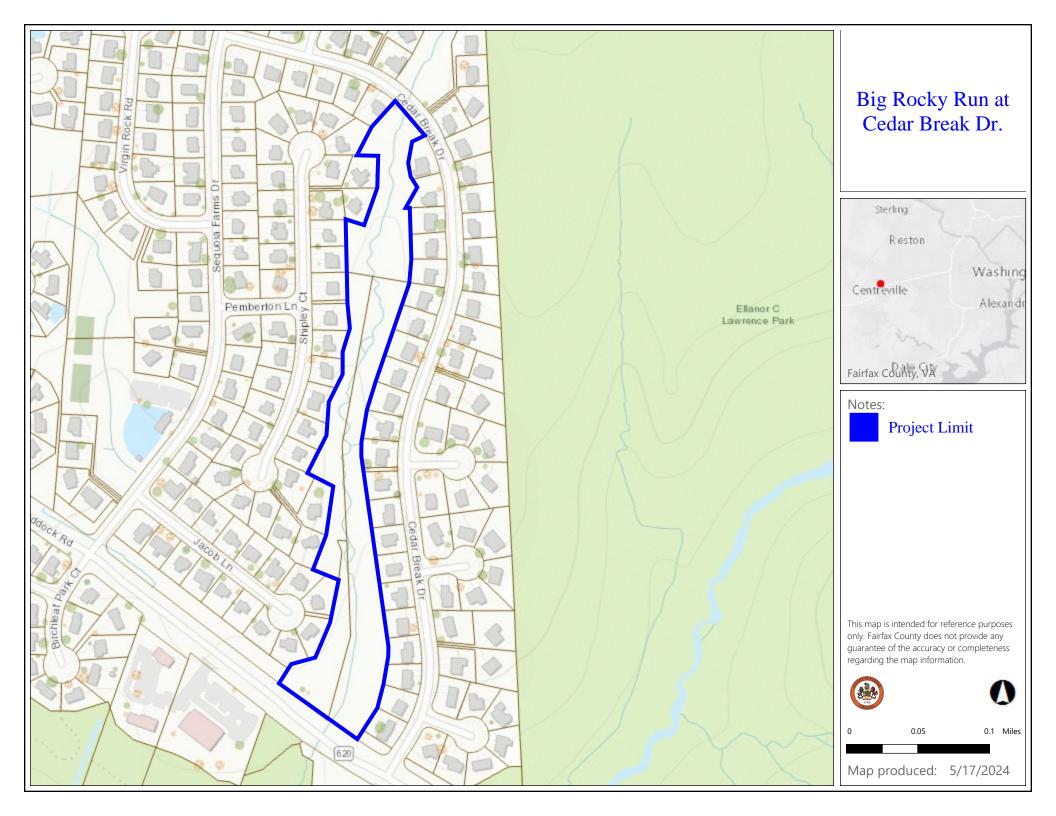

Reference: Big Rocky Run at Cedar Break Dr Stream Restoration Project, Fairfax County

Stormwater Planning Project #SD-000031-275

Over the next several months survey teams and geotechnical crews will be working in your neighborhood to obtain the necessary topography, identify, tag and survey, locate trees, collect information on existing utilities, and collect soil samples. All this information will inform and support the decommissioning study and project design. This work will be completed by teams representing Accumark, Wetlands Studies and Solutions, Inc., and Terracon Consulting, Inc. Please see the enclosed map outlining the general work area. We appreciate your cooperation as these teams work to collect this information.